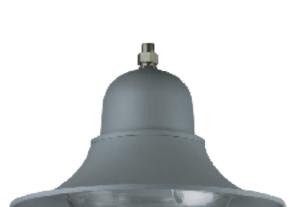

#### **Description**

Plato is a LED lighting device with a nice design, offering an efficient alternative to conventional park and garden lighting.

It provides quality, uniform, adjustable and very efficient lighting.

#### **Fitting**

Fitting made of die cast and finished aluminium.

FOUR

Impact, moisture and dust resistant.

#### **Optics**

Polycarbonate or glass diffuser with clear lenses.