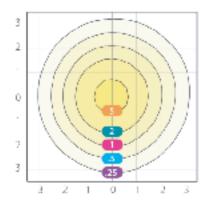

| >105                         | 3000K/4500K/6000K           | 480x480x480                | 6.3                    |
| BL90WW/NW/W-S/BK/BL | 90                   | >9450                      | >105                         | 3000K/4500K/6000K           | 480x480x480                | 6.8                    |

## Accessories

| Product code | Suspension system | Application system | Embedding<br>clips | Emergency<br>kit | 0-10V<br>Dim. driver | DALI<br>Driver | Sensor   |
|--------------|-------------------|--------------------|--------------------|------------------|----------------------|----------------|----------|
| ALL CODES    |                   |                    |                    |                  |                      |                | External |

## Photometric diagrams